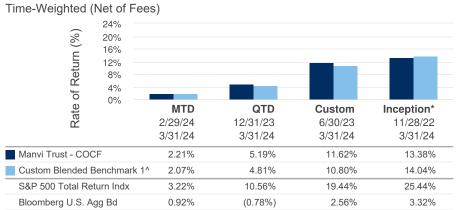

#### Portfolio Performance

<sup>\*</sup>Returns are annualized. ^See Additional Information for benchmark details.

#### Style Analysis

<sup>\*\$2,785.16</sup> is held in cash and cash sweep products

## Performance by Account as of Mar 31, 2024

Manvi Trust - COCF // xxxxx757 **James Schramm** james.schramm@raymondjames.com

# Performance by Account Summary Time-Weighted (Net of Fees)

|                                | Open Date /<br>(Close Date) | Market<br>Value | MTD<br>2/29/24<br>3/31/24 | <b>QTD</b><br>12/31/23<br>3/31/24 | <b>Custom</b> 6/30/23 3/31/24 | Last 12 Months<br>3/31/23<br>3/31/24 | <b>Last 3 Years</b> * 3/31/21 3/31/24 | Since Inception*<br>11/28/22<br>3/31/24 |
|--------------------------------|-----------------------------|-----------------|---------------------------|-----------------------------------|-------------------------------|--------------------------------------|---------------------------------------|-----------------------------------------|
| Manvi Trust - COCF // xxxxx757 | 11/28/22                    | \$672,711.50    | 2.21%                     | 5.19%                             | 11.62%                        | 15.32%                               | N/A                                   | 13.38%                                  |
| Total Portfolio                | 11/28/22                    | \$672,711.50    | 2.21%                     | 5.19%                             | 11.62%                        | 15.32%                               | N/A                                   | 13.38%                                  |