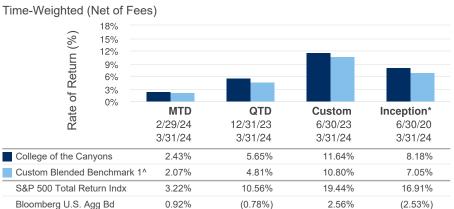

#### Portfolio Performance

(0.78%)

2.56%

(2.53%)

0.92%

#### Style Analysis

<sup>\*</sup>Returns are annualized. ^See Additional Information for benchmark details.

<sup>\*\$22,241.59</sup> is held in cash and cash sweep products

## Performance by Account as of Mar 31, 2024

**College of the Canyons James Schramm** james.schramm@raymondjames.com

# Performance by Account Summary Time-Weighted (Net of Fees)

|                                                 | Open Date /<br>(Close Date) | Market<br>Value | <b>MTD</b> 2/29/24 3/31/24 | <b>QTD</b><br>12/31/23<br>3/31/24 | <b>Custom</b> 6/30/23 3/31/24 | <b>Last 12 Months</b> 3/31/23 3/31/24 | <b>Last 3 Years</b> * 3/31/21 3/31/24 | Since Inception*<br>Inception<br>3/31/24 |
|-------------------------------------------------|-----------------------------|-----------------|----------------------------|-----------------------------------|-------------------------------|---------------------------------------|---------------------------------------|------------------------------------------|
| College of the Canyons Foundation 2 // xxxxx887 | 6/30/20                     | \$777,803.25    | 2.61%                      | 5.74%                             | 12.28%                        | 16.36%                                | 2.98%                                 | 8.29%                                    |
| College of the Canyons Foundation 1 // xxxxx024 | 7/17/20                     | \$1,104,283.48  | 2.31%                      | 5.60%                             | 11.23%                        | 15.72%                                | 2.70%                                 | 7.06%                                    |
| Total Portfolio                                 | 6/30/20                     | \$1,882,086.73  | 2.43%                      | 5.65%                             | 11.64%                        | 15.91%                                | 2.80%                                 | 8.18%                                    |