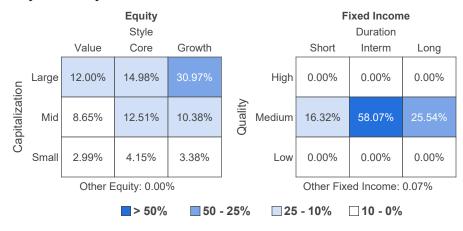

#### Style Analysis

<sup>\*</sup>Returns are annualized. ^See Additional Information for benchmark details.

<sup>\*\$22,241.59</sup> is held in cash and cash sweep products

## Performance by Account as of Mar 31, 2024

**College of the Canyons James Schramm** james.schramm@raymondjames.com