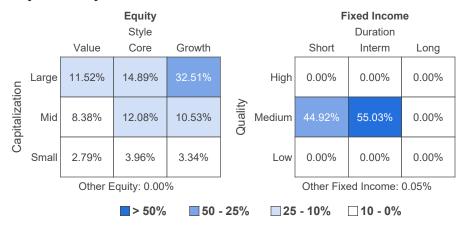

#### Style Analysis

<sup>\*\$2,785.16</sup> is held in cash and cash sweep products

## Performance by Account as of Mar 31, 2024

Manvi Trust - COCF // xxxxx757 **James Schramm** james.schramm@raymondjames.com