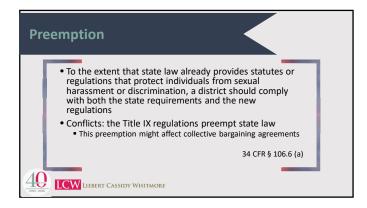

LCW Webinar | July 31, 2020









LCW Webinar | July 31, 2020







LCW Webinar | July 31, 2020





|              | nen Does The Grievance Process ply?