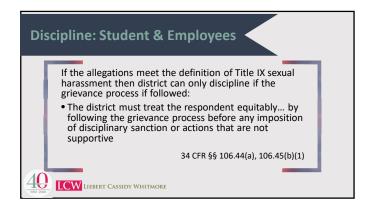

LCW Webinar | July 31, 2020









LCW Webinar | July 31, 2020







LCW Webinar | July 31, 2020





|              | nen Does The Grievance Process ply?