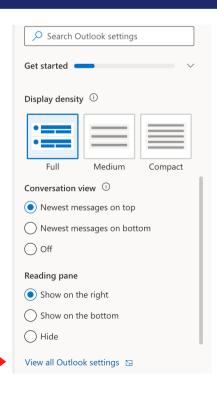

## Step 3: Log in, and click the "Settings" button

|            | Canyons        | Outlook 🔎 Search          |                                                                                | E & |
|------------|----------------|---------------------------|--------------------------------------------------------------------------------|-----|
| =          | New message    | 🔶 Mark all as read 🏷 Undo |                                                                                | - 1 |
| $\sim$     | Favorites      | ⊘ Inbox ★                 |                                                                                |     |
| $\bigcirc$ | Junk Email 125 | in LinkedIn Learning      | Your top courses this week See courses in progress, recommendations, and more. |     |
|            | Inbox 10       | inkedIn Learning          | Your week with LinkedIn Learning See what you've learned this week             |     |