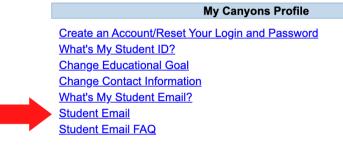

## Step 1: Log Into your MyCanyons account at my.canyons.edu Step 2: Under "MyCanyons Profile", click on "Student Email"