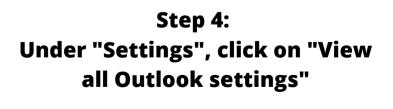

## Step 3: Log in, and click the "Settings" button

|            | Canyons        | Outlook 🔎 Search          |                                                                                | E & |
|------------|----------------|---------------------------|--------------------------------------------------------------------------------|-----|
| =          | New message    | 🔶 Mark all as read 🏷 Undo |                                                                                | - 1 |
| $\sim$     | Favorites      | ⊘ Inbox ★                 |                                                                                |     |
| $\bigcirc$ | Junk Email 125 | in LinkedIn Learning      | Your top courses this week See courses in progress, recommendations, and more. |     |
|            | Inbox 10       | inkedIn Learning          | Your week with LinkedIn Learning See what you've learned this week             |     |