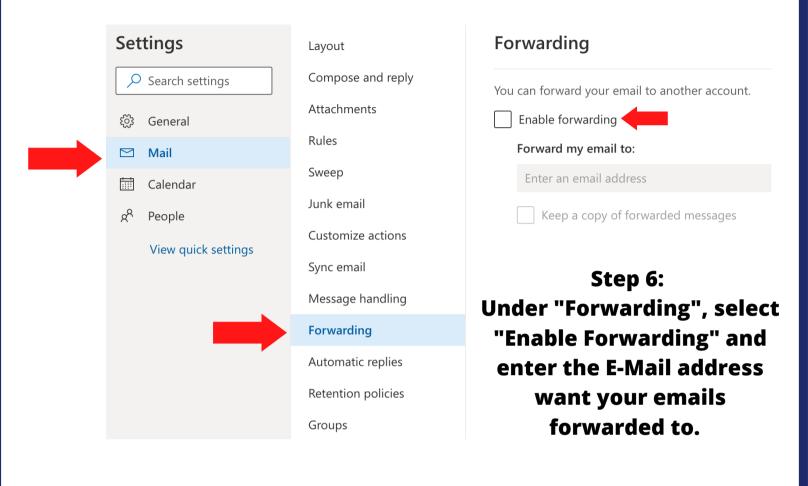

## Step 5: Click on "Mail" and then "Forwarding"

Step 7: Click "Save" at the bottom right of the screen

Have questions? Need help? Contact Outreach & School Relations

(661) 362-5891 \* outreach@canyons.edu \* www.canyons.edu/outreach