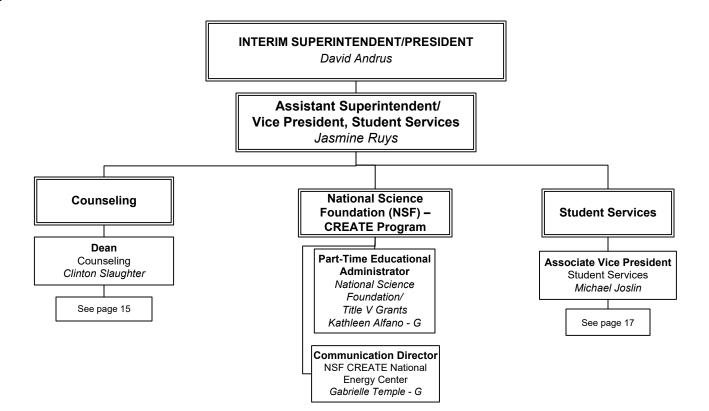

#### STUDENT SERVICES

C = Confidential Employee 09/11/2024 Page 13

FTF = FacultyCCC = Canyon Country Campus G = Grant funded 09/11/2024 Page 14

09/11/2024 Page 16

Page 17

Page 18

Artistic Director Santa Clarita Performing Arts Center at College of the Canyons Jennifer Smolos-Steele