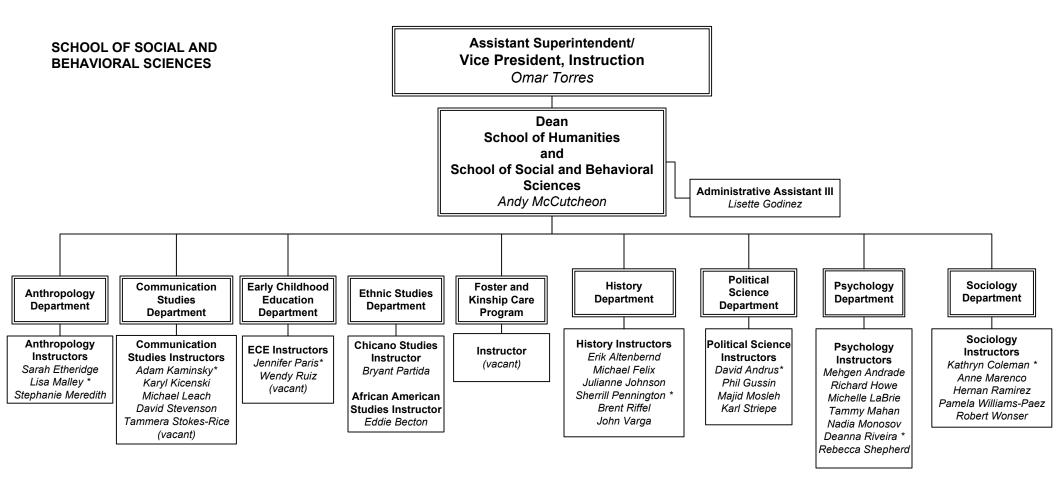

### SCHOOL OF HUMANITIES & SCHOOL OF SOCIAL AND BEHAVIORAL SCIENCES

FTF = Faculty \* = Dept. Chair G – Grant Funded CCC = Canyon Country Campus 07/19/2024 Page 29

FTF = Faculty \* = Dept. Chair G – Grant Funded CCC = Canyon Country Campus 09/11/2024 Page 30