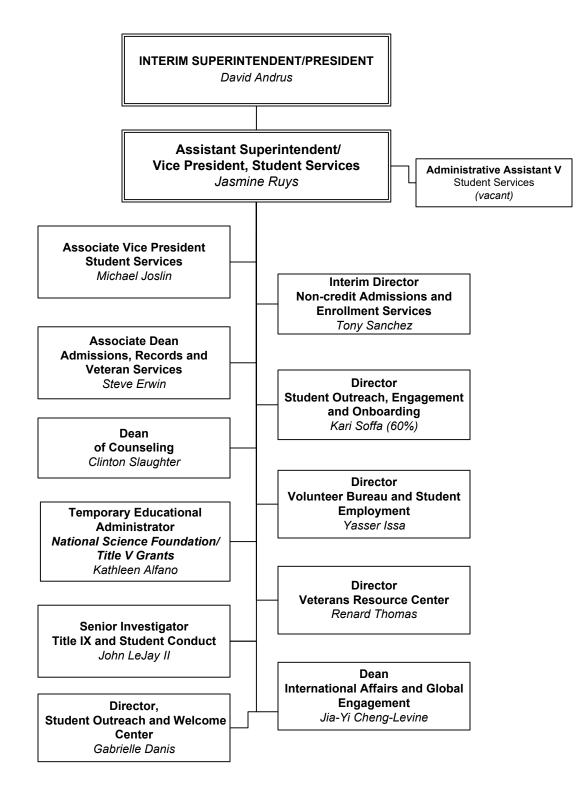

#### STUDENT SERVICES

C = Confidential Employee 09/11/2024 Page 13

FTF = FacultyCCC = Canyon Country Campus G = Grant funded 09/11/2024 Page 14

09/11/2024 Page 16

Page 17

Page 18

Artistic Director Santa Clarita Performing Arts Center at College of the Canyons Jennifer Smolos-Steele