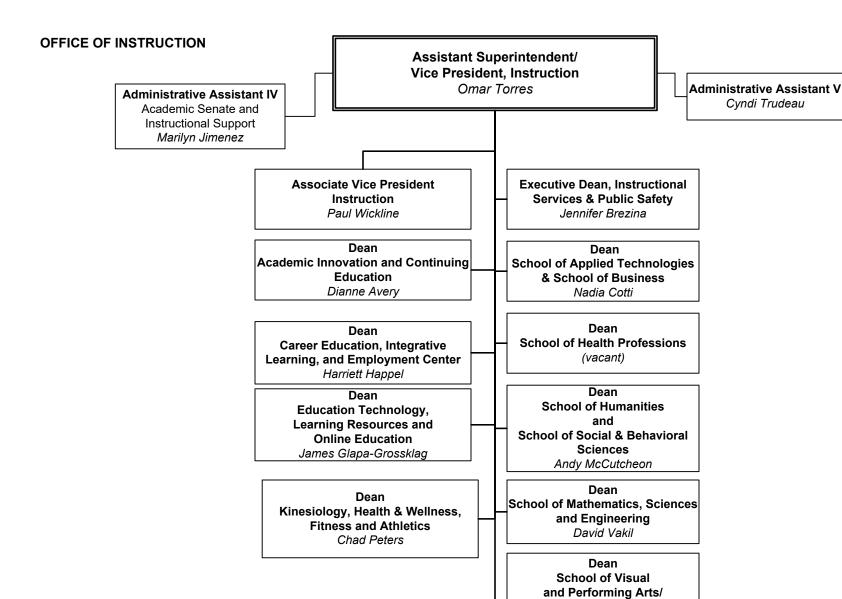

FTF = Faculty G = Grant Funded CCC = Canyon Country Campus 09/11/2024 Page 21

Academic Coordinator II SLO/ePortfolio Evis Wilson

> FTF = Full-Time Faculty G = Grant Funded 09/11/2024 Page 22

FTF = Full-Time Faculty G = Grant Funded 07/19/2024 Page 23