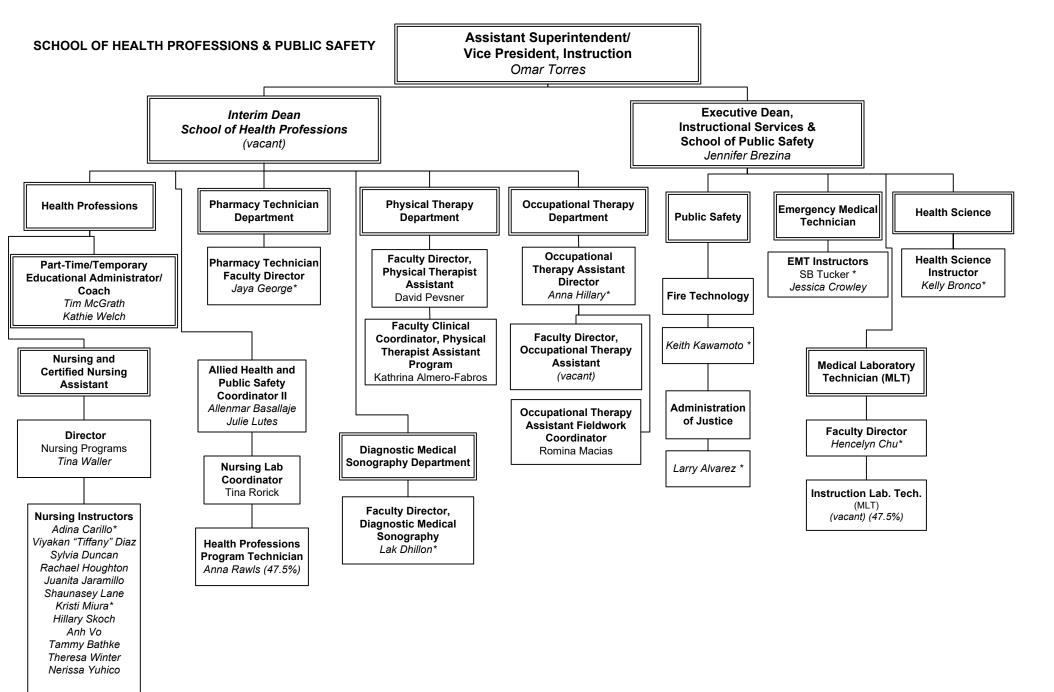

### SCHOOL OF HUMANITIES & SCHOOL OF SOCIAL AND BEHAVIORAL SCIENCES

FTF = Faculty \* = Dept. Chair G – Grant Funded CCC = Canyon Country Campus 07/19/2024 Page 29

FTF = Faculty \* = Dept. Chair G – Grant Funded CCC = Canyon Country Campus 09/11/2024 Page 30