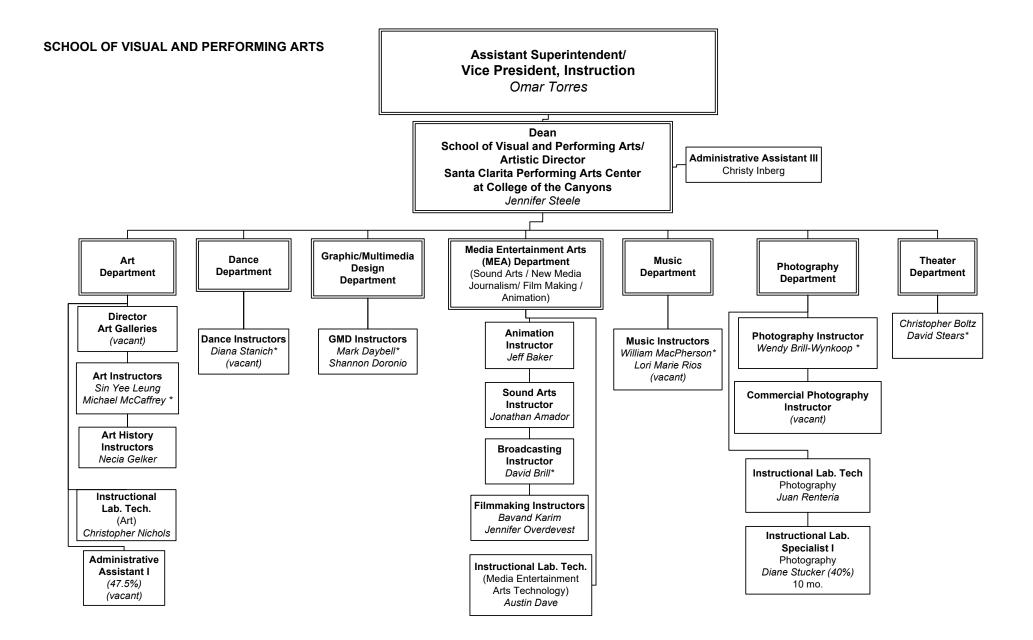

#### STUDENT SERVICES

C = Confidential Employee 09/11/2024 Page 13

FTF = FacultyCCC = Canyon Country Campus G = Grant funded 09/11/2024 Page 14

09/11/2024 Page 16

Page 17

Page 18

Artistic Director Santa Clarita Performing Arts Center at College of the Canyons Jennifer Smolos-Steele