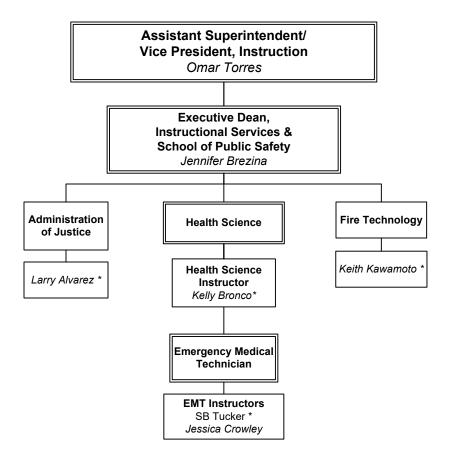

### SCHOOL OF HUMANITIES & SCHOOL OF SOCIAL AND BEHAVIORAL SCIENCES

FTF = Faculty \* = Dept. Chair G – Grant Funded CCC = Canyon Country Campus 07/19/2024 Page 29

FTF = Faculty \* = Dept. Chair G – Grant Funded CCC = Canyon Country Campus 09/11/2024 Page 30