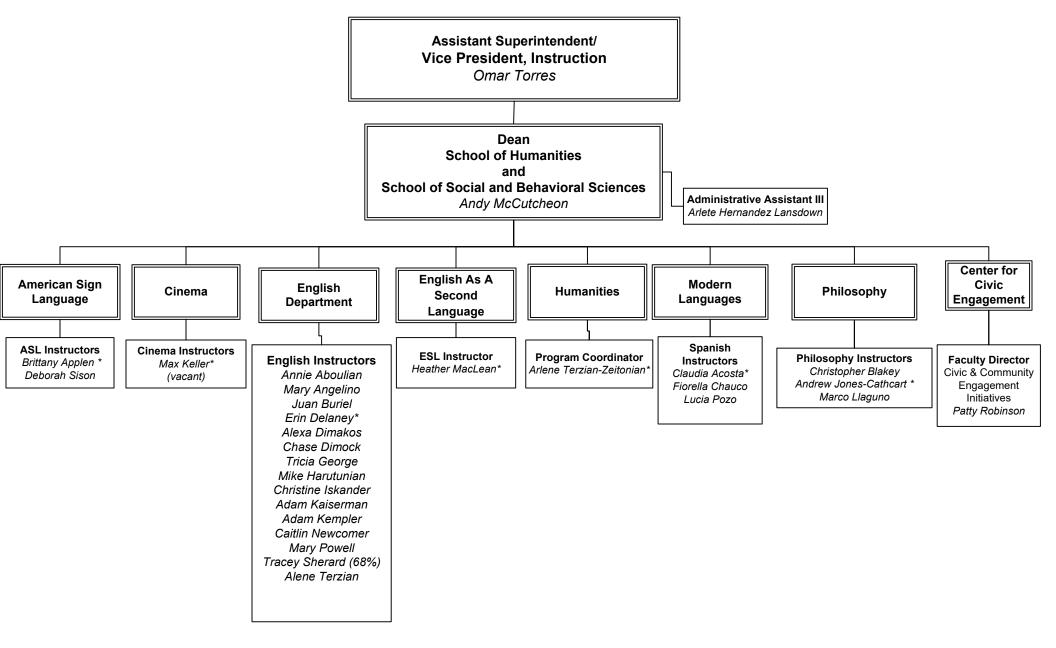

### SCHOOL OF HUMANITIES & SCHOOL OF SOCIAL AND BEHAVIORAL SCIENCES

FTF = Faculty \* = Dept. Chair G – Grant Funded CCC = Canyon Country Campus 07/19/2024 Page 29

FTF = Faculty \* = Dept. Chair G – Grant Funded CCC = Canyon Country Campus 09/11/2024 Page 30