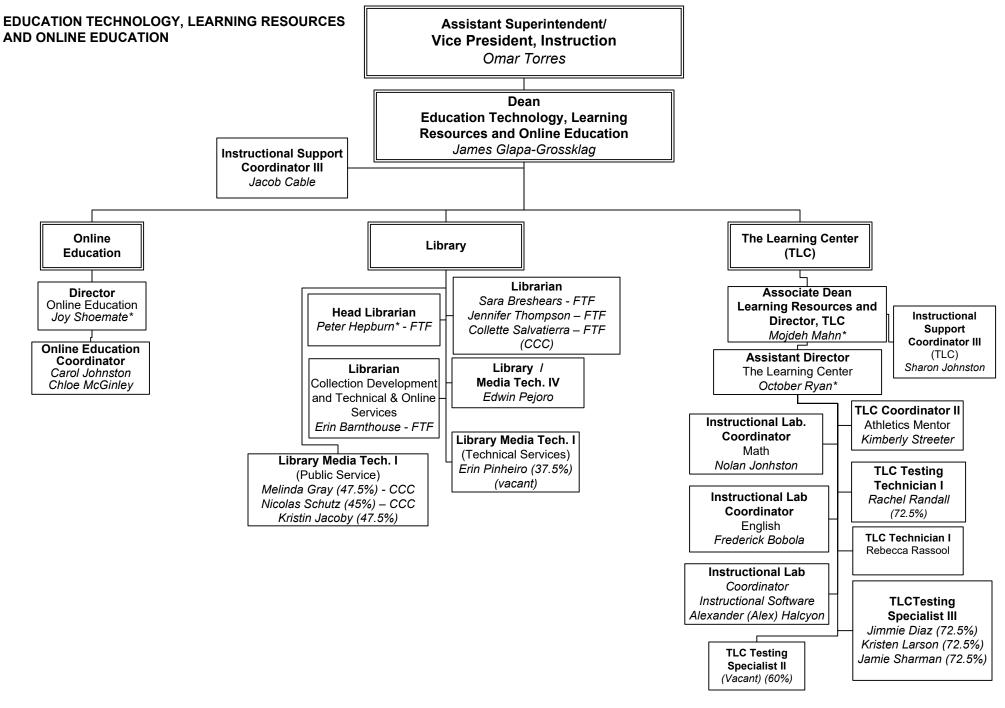

FTF = Faculty G = Grant Funded CCC = Canyon Country Campus 09/11/2024 Page 21

Academic Coordinator II SLO/ePortfolio Evis Wilson

> FTF = Full-Time Faculty G = Grant Funded 09/11/2024 Page 22

FTF = Full-Time Faculty G = Grant Funded 07/19/2024 Page 23