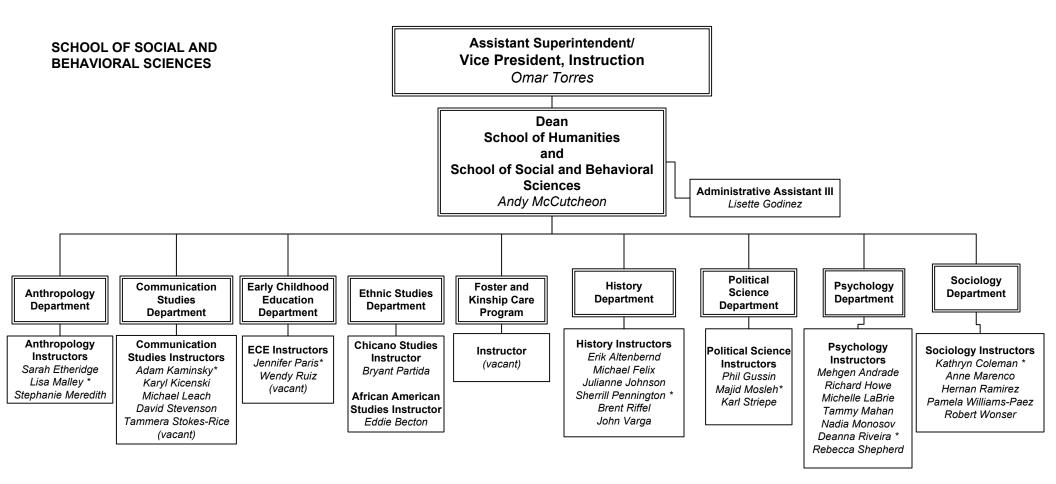

### SCHOOL OF HUMANITIES & SCHOOL OF SOCIAL AND BEHAVIORAL SCIENCES

FTF = Faculty \* = Dept. Chair G – Grant Funded CCC = Canyon Country Campus 07/19/2024 Page 29

FTF = Faculty \* = Dept. Chair G – Grant Funded CCC = Canyon Country Campus 09/11/2024 Page 30