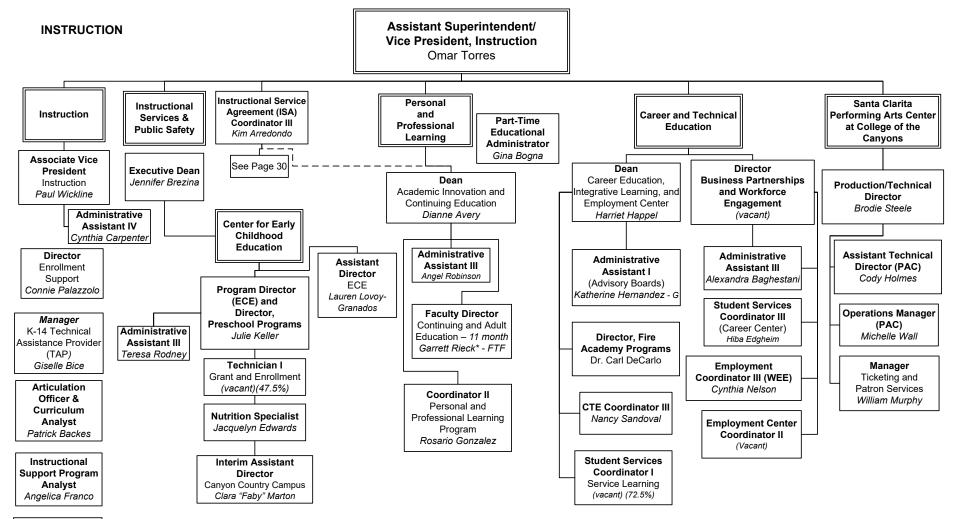

FTF = Faculty G = Grant Funded CCC = Canyon Country Campus 09/11/2024 Page 21

Academic Coordinator II SLO/ePortfolio Evis Wilson

> FTF = Full-Time Faculty G = Grant Funded 09/11/2024 Page 22

FTF = Full-Time Faculty G = Grant Funded 07/19/2024 Page 23