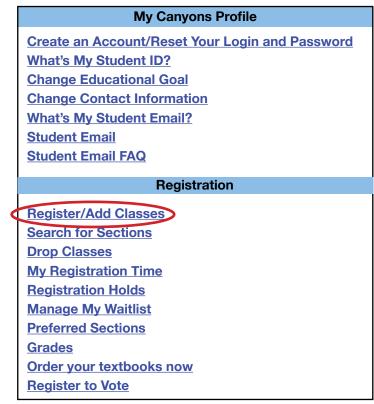

#### How to Register Using My Canyons:

- 1. Log into your My Canyons account
- 2. Click on "Students"
- 3. Under the Registration header, click on "Register/Add Classes". (Figure 1)

**4.** Click on "Express Registration." Since you will know the section numbers associated with your boot camp, you will be able to "express register." (**Figure 2**)

#### **Register / Add Classes**

If you know the exact course section number you wish to register for, select Express Registration

If you do not know the exact course section number you wish to register for, select Search and register for classes