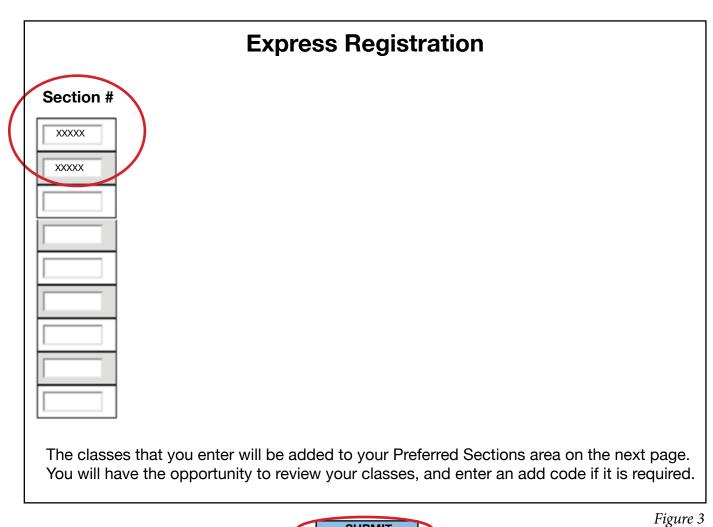

Figure 2

- **5.** On the "Express Registration" screen, type the 5-digit section numbers associated with the boot camp you want to attend.
- 6. At the bottom of the screen, click 'Submit'.

You will now be directed to the Preferred Sections screen. At the top of the screen, you will see the courses you entered. (**Figure 4**).