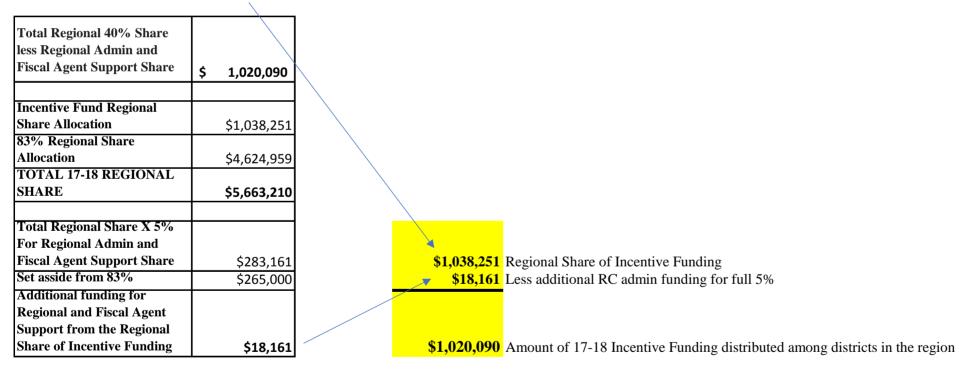

| District                   | From<br>Chancellor's<br>Office: 17-18<br>Incentive<br>Funding<br>Regional Share<br>40% Allocation | From<br>Chancellotr's<br>Office: 17-18<br>Incentive<br>Funding<br>District (Local<br>Share 60%)<br>Allocations | % of Total Local<br>Share Allocation<br>(\$1,557,261) in<br>Region | Regional College<br>Share Based on<br>Incentive<br>Funding<br>Percentages (%<br>x Regional Share<br>Total -<br>\$1,020,098) | SCCRC Voting<br>Group<br>Recommendation<br>based on Original | N Regional College<br>Allocation based on<br>Original 16-17 Local | Committee<br>A PPROVED | 2/26/2018 Steering<br>Committee<br>APPROVED<br>BLENDED SHARE<br>Regional College<br>Allocations for 17-18<br>Incentive Funding |
|----------------------------|---------------------------------------------------------------------------------------------------|----------------------------------------------------------------------------------------------------------------|--------------------------------------------------------------------|-----------------------------------------------------------------------------------------------------------------------------|--------------------------------------------------------------|-------------------------------------------------------------------|------------------------|--------------------------------------------------------------------------------------------------------------------------------|
| Allan Hancock              |                                                                                                   | \$ 263,077                                                                                                     | 16.9%                                                              | \$ 172,330                                                                                                                  | 12%                                                          | \$ 122,411                                                        | 14.4%                  | \$147,370                                                                                                                      |
| Antelope Valley            |                                                                                                   | \$ 186,107                                                                                                     | 12.0%                                                              | \$ 121,910                                                                                                                  | 18%                                                          | \$ 183,616                                                        | 15.0%                  | \$152,763                                                                                                                      |
| San Luis Obispo            |                                                                                                   | \$ 95,177                                                                                                      | 6.1%                                                               | \$ 62,346                                                                                                                   | 11%                                                          | \$ 112,210                                                        | 8.6%                   | \$87,278                                                                                                                       |
| Santa Barbara              |                                                                                                   | \$ 193,685                                                                                                     | 12.4%                                                              | \$ 126,874                                                                                                                  | 12%                                                          | \$ 122,411                                                        | 12.2%                  | \$124,642                                                                                                                      |
| Santa Clarita              |                                                                                                   | \$ 426,515                                                                                                     | 27.4%                                                              | \$ 279,390                                                                                                                  | 15%                                                          | \$ 153,014                                                        | 21.2%                  | \$216,202                                                                                                                      |
| Ventura                    |                                                                                                   | \$ 392,700                                                                                                     | 25.2%                                                              | \$ 257,240                                                                                                                  | 32%                                                          | \$ 326,429                                                        | 28.6%                  | \$291,834                                                                                                                      |
| South Central Coast Region | \$ 1,038,251                                                                                      | \$ 1,557,261                                                                                                   | 100.0%                                                             | \$ 1,020,090                                                                                                                | 100%                                                         | \$ 1,020,090                                                      | 100.0%                 | \$1,020,090                                                                                                                    |