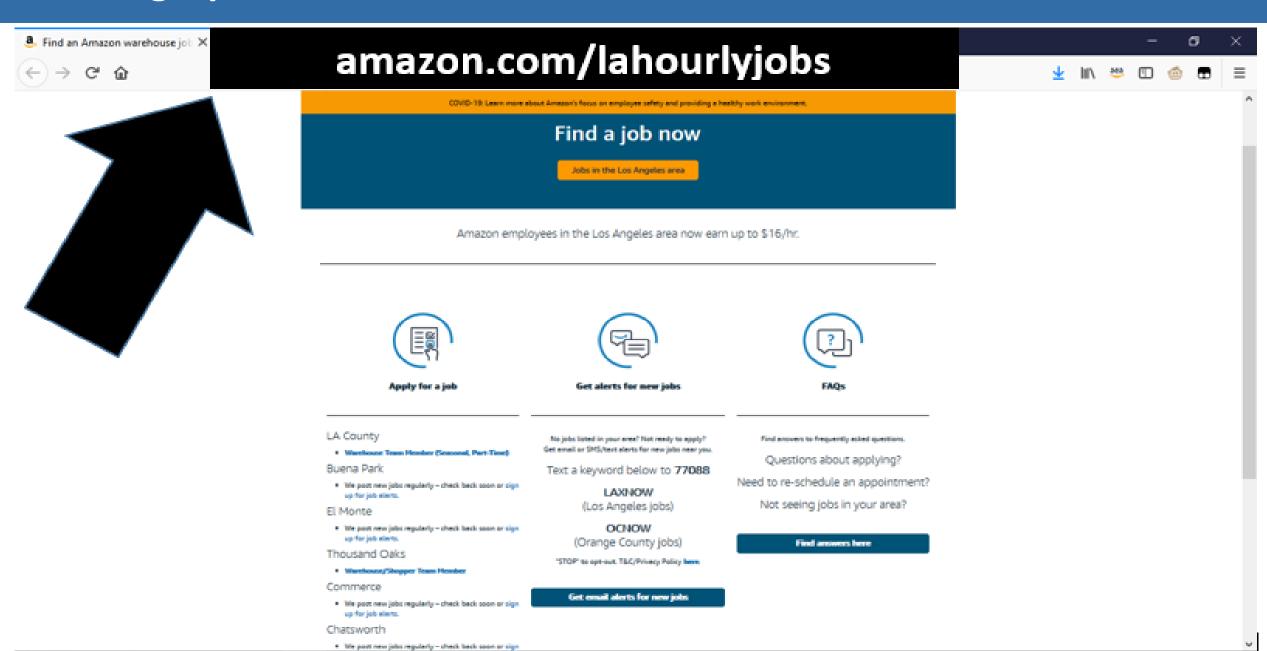

Markets

Handling a shopping cart around the aisles of Whole Foods

You are required to interact with Whole Foods Employees and our customers

1 day training schedule

Flexible Schedule - Pick your own!



- Our Amazon Fresh team members carefully handpick and pack AmazonFresh grocery orders
- Team members need to be comfortable working in an environment with varying temperatures, you will be working in both a freezer and refrigerated environment
- AmazonFresh facilities are smaller than our typical warehouse, meaning more interaction between managers and associates





**Prime Now, and Whole Foods** 

### Fulfilling the customer promise





**Delivery station** 

### Fulfilling the customer promise





### Hiring process





## Hiring process





#### **Locating Open Positions**





### Your Profile Home Page & How to Navigate



#### Where to APPLY



#### Take the ASSESSMENT!

- NO INTERVIEWS! YAY!
- Assessment takes approximately 30 min 1 hr
- We suggest taking it on a laptop/computer



### WHERE ARE FIXED SCHEDULES LOCATED?

- Valencia
- Chatsworth
- Commerce
- Rosemead
- South Gate
- Palmdale



### WHERE ARE FLEX SCHEDULES LOCATED?

- Atwater Village
- Vernon
- Whole Foods Market
  - DTLA
  - Glendale
  - Pasadena
  - Porter Ranch



## Thank you for attending!