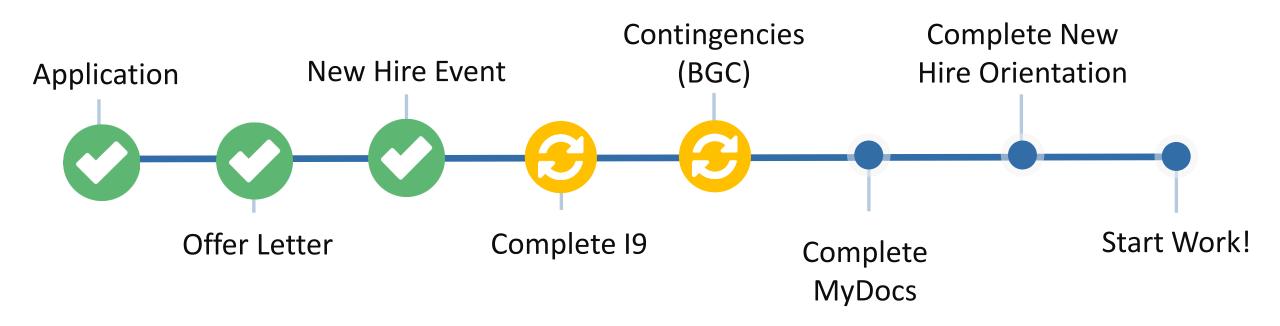

Personal shopper inside Whole Foods Markets

Handling a shopping cart around the aisles of Whole Foods

You are required to interact with Whole Foods Employees and our customers

1 day training schedule

Flexible Schedule - Pick your own!



- Our Amazon Fresh team members carefully handpick and pack AmazonFresh grocery orders
- Team members need to be comfortable working in an environment with varying temperatures, you will be working in both a freezer and refrigerated environment
- AmazonFresh facilities are smaller than our typical warehouse, meaning more interaction between managers and associates





**Prime Now, and Whole Foods** 

### Fulfilling the customer promise





**Delivery station** 

### Fulfilling the customer promise





### Hiring process





## Hiring process





#### **Locating Open Positions**





### Your Profile Home Page & How to Navigate



#### Where to APPLY



#### Take the ASSESSMENT!

- NO INTERVIEWS! YAY!
- Assessment takes approximately 30 min 1 hr
- We suggest taking it on a laptop/computer



### WHERE ARE FIXED SCHEDULES LOCATED?

- Valencia
- Chatsworth
- Commerce
- Rosemead
- South Gate
- Palmdale



### WHERE ARE FLEX SCHEDULES LOCATED?

- Atwater Village
- Vernon
- Whole Foods Market
  - DTLA
  - Glendale
  - Pasadena
  - Porter Ranch



## Thank you for attending!