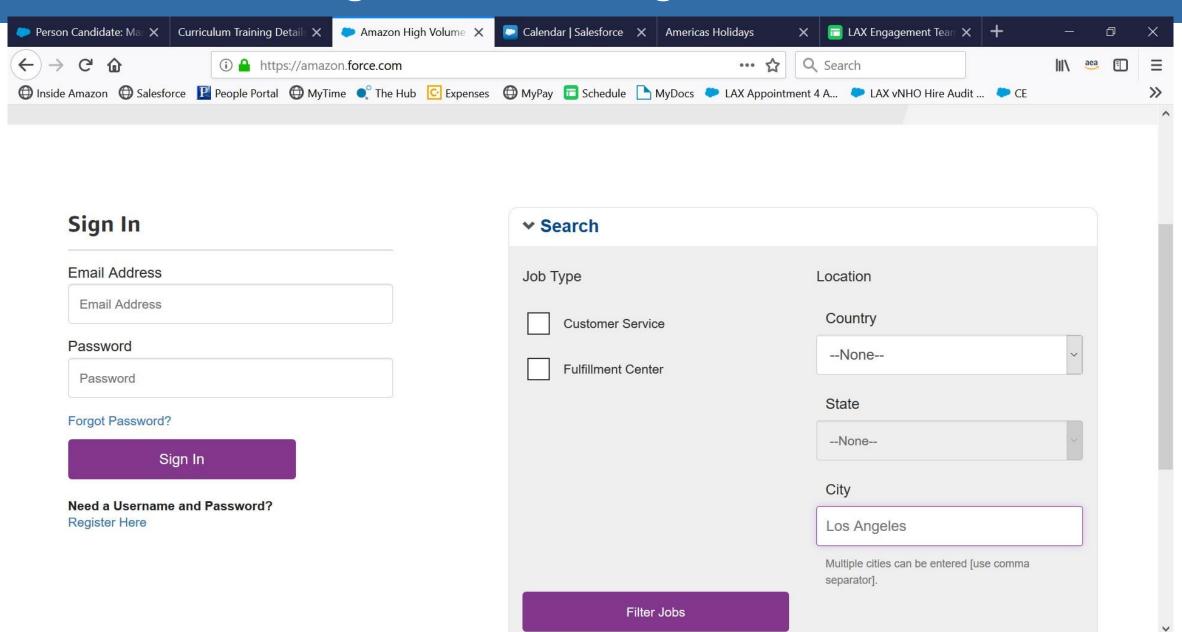

sles of Whole Foods

You are required to interact with Whole Foods Employees and our customers

1 day training schedule

Flexible Schedule - Pick your own!



- Our Amazon Fresh team members carefully handpick and pack AmazonFresh grocery orders
- Team members need to be comfortable working in an environment with varying temperatures, you will be working in both a freezer and refrigerated environment
- AmazonFresh facilities are smaller than our typical warehouse, meaning more interaction between managers and associates





**Prime Now, and Whole Foods** 

### Fulfilling the customer promise





**Delivery station** 

### Fulfilling the customer promise





### Hiring process





## Hiring process





#### **Locating Open Positions**





### Your Profile Home Page & How to Navigate



#### Where to APPLY



#### Take the ASSESSMENT!

- NO INTERVIEWS! YAY!
- Assessment takes approximately 30 min 1 hr
- We suggest taking it on a laptop/computer



### WHERE ARE FIXED SCHEDULES LOCATED?

- Valencia
- Chatsworth
- Commerce
- Rosemead
- South Gate
- Palmdale



### WHERE ARE FLEX SCHEDULES LOCATED?

- Atwater Village
- Vernon
- Whole Foods Market
  - DTLA
  - Glendale
  - Pasadena
  - Porter Ranch



## Thank you for attending!