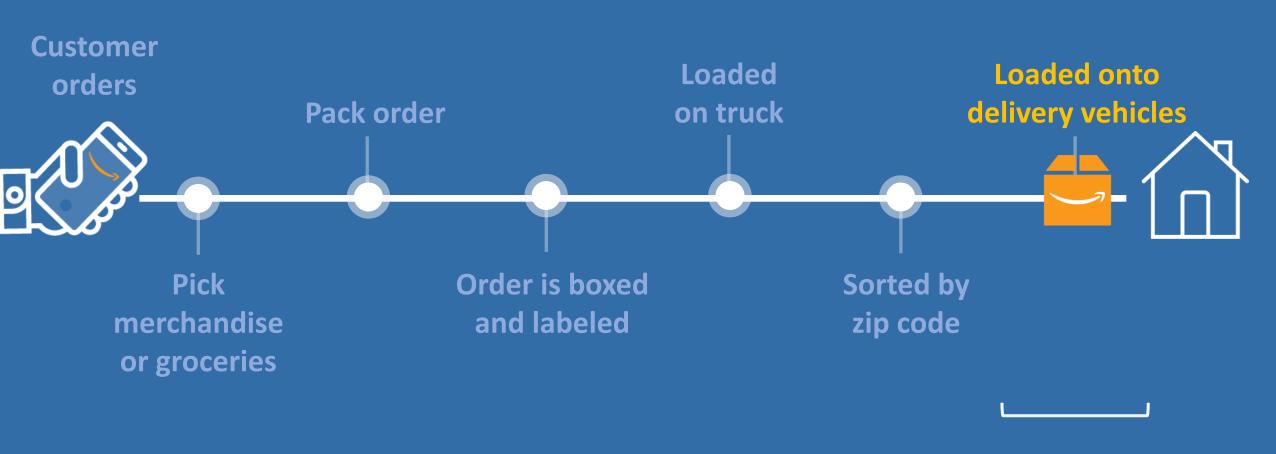

Pick your own!
- Employee Discount
- In some markets you may work out of a grocery store or retail location





Personal shopper inside Whole Foods Markets

Handling a shopping cart around the aisles of Whole Foods

You are required to interact with Whole Foods Employees and our customers

1 day training schedule

Flexible Schedule - Pick your own!



- Our Amazon Fresh team members carefully handpick and pack AmazonFresh grocery orders
- Team members need to be comfortable working in an environment with varying temperatures, you will be working in both a freezer and refrigerated environment
- AmazonFresh facilities are smaller than our typical warehouse, meaning more interaction between managers and associates





**Prime Now, and Whole Foods** 

### Fulfilling the customer promise





**Delivery station** 

### Fulfilling the customer promise





### Hiring process





## Hiring process





#### **Locating Open Positions**





### Your Profile Home Page & How to Navigate



#### Where to APPLY



#### Take the ASSESSMENT!

- NO INTERVIEWS! YAY!
- Assessment takes approximately 30 min 1 hr
- We suggest taking it on a laptop/computer



### WHERE ARE FIXED SCHEDULES LOCATED?

- Valencia
- Chatsworth
- Commerce
- Rosemead
- South Gate
- Palmdale



### WHERE ARE FLEX SCHEDULES LOCATED?

- Atwater Village
- Vernon
- Whole Foods Market
  - DTLA
  - Glendale
  - Pasadena
  - Porter Ranch



## Thank you for attending!