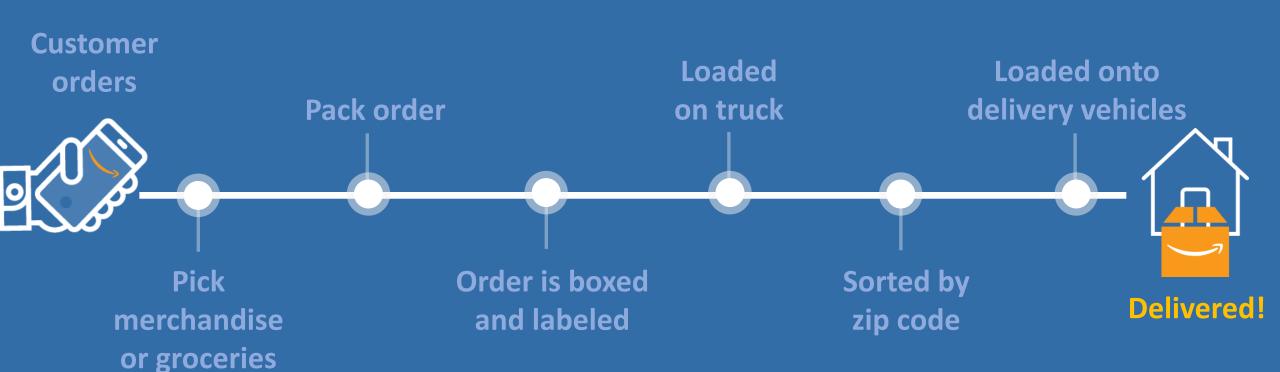

rk out of a grocery store or retail location





Personal shopper inside Whole Foods Markets

Handling a shopping cart around the aisles of Whole Foods

You are required to interact with Whole Foods Employees and our customers

1 day training schedule

Flexible Schedule - Pick your own!



- Our Amazon Fresh team members carefully handpick and pack AmazonFresh grocery orders
- Team members need to be comfortable working in an environment with varying temperatures, you will be working in both a freezer and refrigerated environment
- AmazonFresh facilities are smaller than our typical warehouse, meaning more interaction between managers and associates





**Prime Now, and Whole Foods** 

### Fulfilling the customer promise





**Delivery station** 

### Fulfilling the customer promise





### Hiring process





## Hiring process





#### **Locating Open Positions**





### Your Profile Home Page & How to Navigate



#### Where to APPLY



#### Take the ASSESSMENT!

- NO INTERVIEWS! YAY!
- Assessment takes approximately 30 min 1 hr
- We suggest taking it on a laptop/computer



### WHERE ARE FIXED SCHEDULES LOCATED?

- Valencia
- Chatsworth
- Commerce
- Rosemead
- South Gate
- Palmdale



### WHERE ARE FLEX SCHEDULES LOCATED?

- Atwater Village
- Vernon
- Whole Foods Market
  - DTLA
  - Glendale
  - Pasadena
  - Porter Ranch



## Thank you for attending!