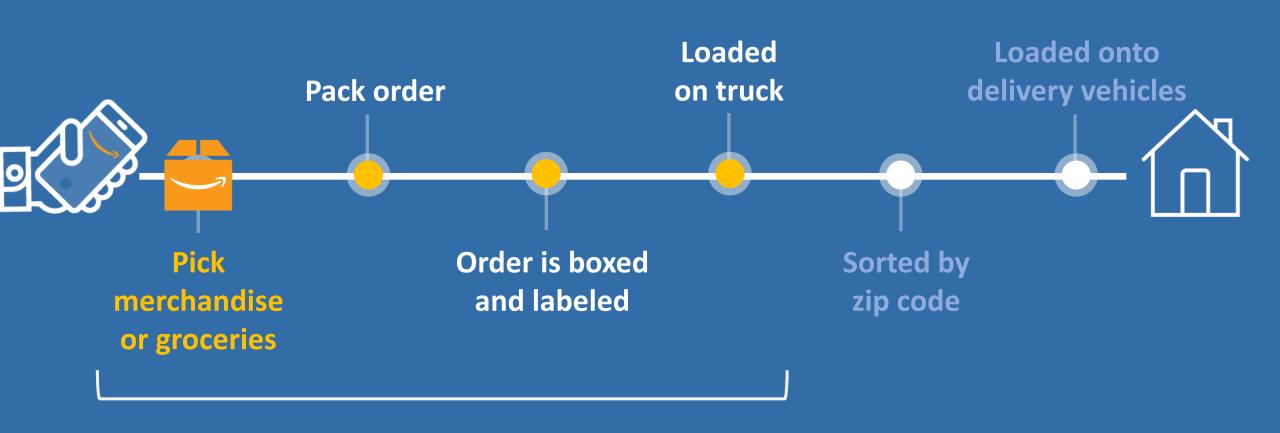

### Fulfilling the customer promise

**Delivery station** 

### Fulfilling the customer promise