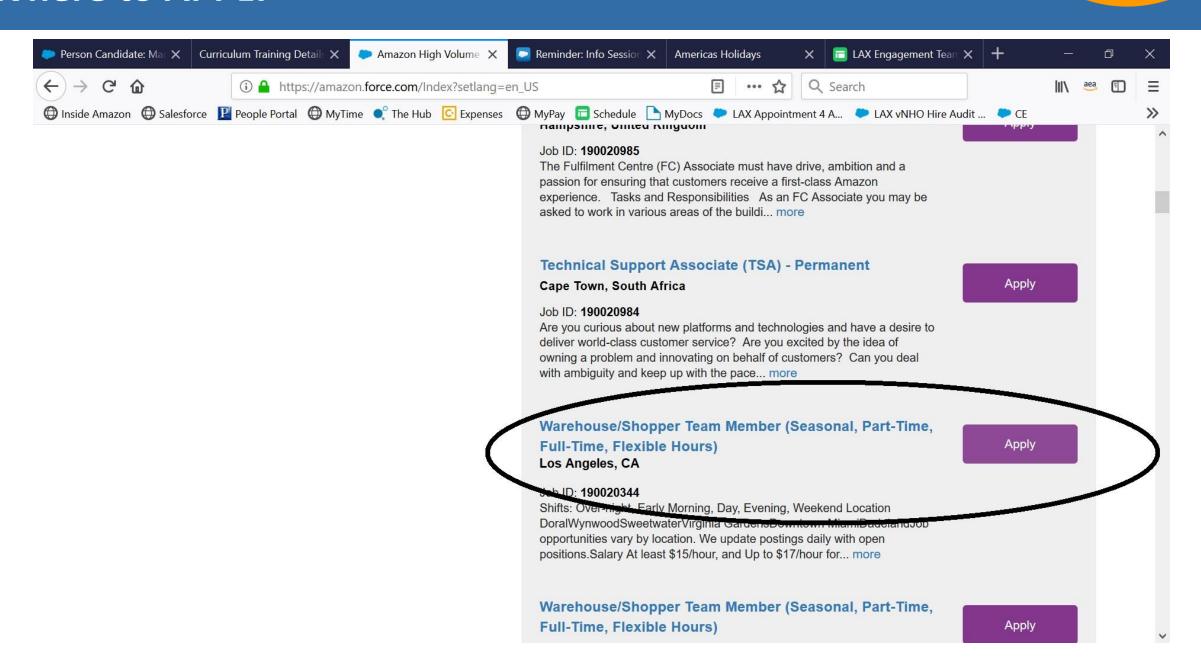

u are required to interact with Whole Foods Employees and our customers

1 day training schedule

Flexible Schedule - Pick your own!



- Our Amazon Fresh team members carefully handpick and pack AmazonFresh grocery orders
- Team members need to be comfortable working in an environment with varying temperatures, you will be working in both a freezer and refrigerated environment
- AmazonFresh facilities are smaller than our typical warehouse, meaning more interaction between managers and associates





**Prime Now, and Whole Foods** 

### Fulfilling the customer promise





**Delivery station** 

### Fulfilling the customer promise





### Hiring process





## Hiring process





#### **Locating Open Positions**





### Your Profile Home Page & How to Navigate



#### Where to APPLY



#### Take the ASSESSMENT!

- NO INTERVIEWS! YAY!
- Assessment takes approximately 30 min 1 hr
- We suggest taking it on a laptop/computer



### WHERE ARE FIXED SCHEDULES LOCATED?

- Valencia
- Chatsworth
- Commerce
- Rosemead
- South Gate
- Palmdale



### WHERE ARE FLEX SCHEDULES LOCATED?

- Atwater Village
- Vernon
- Whole Foods Market
  - DTLA
  - Glendale
  - Pasadena
  - Porter Ranch



## Thank you for attending!